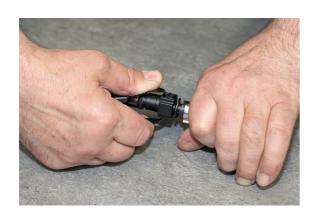

## **Scarab Quick Connector Disconnect Tool with Multi**

Removal tool designed for 2 button style quick connectors used on automotive fuel, oil, AdBlue® and coolant systems. The compact handle features a sand dipped textured finish for improved grip, together with a flexible head that allows for the spring-loaded scarab type jaws to be used one-handed and provide easy access to the quick connector buttons in tight spaces.

## **Additional Information**

- Quick connector pliers allow one handed operation. Small, compact design with flexi-head allows for easy access in tight areas.
- Soft grip handle designed to sit in the palm with finger operated levers.
- · Length: 130mm; Jaw width: 44mm.
- Designed for 2 button style quick connectors used on automotive fuel, oil, AdBlue® and coolant systems.
- Compatible with the Connect Consumables range of fuel line quick connectors.