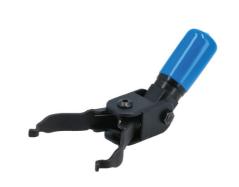

## **Scarab Quick Connector Disconnect Tool with Multi**

Removal tool designed for 2 button style quick connectors used on automotive fuel, oil, AdBlue® and coolant systems. The compact handle features a sand dipped textured finish for improved grip, together with a flexible head that allows for the spring-loaded scarab type jaws to be used one-handed and provide easy access to the quick connector buttons in tight spaces.

## **Additional Information**

- Quick connector pliers allow one handed operation. Small, compact design with flexi-head allows for easy access in tight areas.
- Soft grip handle designed to sit in the palm with finger operated levers.
- · Length: 130mm; Jaw width: 44mm.
- Designed for 2 button style quick connectors used on automotive fuel, oil, AdBlue® and coolant systems.
- Compatible with the Connect Consumables range of fuel line quick connectors.