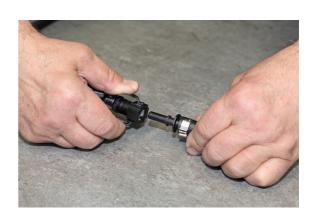

## **Scarab Quick Connector Disconnect Tool with Multi**

Removal tool designed for 2 button style quick connectors used on automotive fuel, oil, AdBlue® and coolant systems. The compact handle features a sand dipped textured finish for improved grip, together with a flexible head that allows for the spring-loaded scarab type jaws to be used one-handed and provide easy access to the quick connector buttons in tight spaces.

## **Additional Information**

- Quick connector pliers allow one handed operation. Small, compact design with flexi-head allows for easy access in tight areas.
- Soft grip handle designed to sit in the palm with finger operated levers.
- · Length: 130mm; Jaw width: 44mm.
- Designed for 2 button style quick connectors used on automotive fuel, oil, AdBlue® and coolant systems.
- Compatible with the Connect Consumables range of fuel line quick connectors.