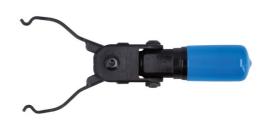

## **Scarab Quick Connector Disconnect Tool with Multi**

Removal tool designed for 2 button style quick connectors used on automotive fuel, oil, AdBlue® and coolant systems. The compact handle features a sand dipped textured finish for improved grip, together with a flexible head that allows for the spring-loaded scarab type jaws to be used one-handed and provide easy access to the quick connector buttons in tight spaces.

## **Additional Information**

- Quick connector pliers allow one handed operation. Small, compact design with flexi-head allows for easy access in tight areas.
- Soft grip handle designed to sit in the palm with finger operated levers.
- · Length: 130mm; Jaw width: 44mm.
- Designed for 2 button style quick connectors used on automotive fuel, oil, AdBlue® and coolant systems.
- Compatible with the Connect Consumables range of fuel line quick connectors.