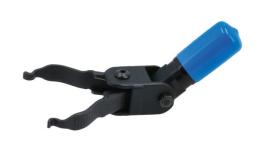

## **Scarab Quick Connector Disconnect Tool with Multi**

Removal tool designed for 2 button style quick connectors used on automotive fuel, oil, AdBlue® and coolant systems. The compact handle features a sand dipped textured finish for improved grip, together with a flexible head that allows for the spring-loaded scarab type jaws to be used one-handed and provide easy access to the quick connector buttons in tight spaces.

## **Additional Information**

- Quick connector pliers allow one handed operation. Small, compact design with flexi-head allows for easy access in tight areas.
- Soft grip handle designed to sit in the palm with finger operated levers.
- · Length: 130mm; Jaw width: 44mm.
- Designed for 2 button style quick connectors used on automotive fuel, oil, AdBlue® and coolant systems.
- Compatible with the Connect Consumables range of fuel line quick connectors.