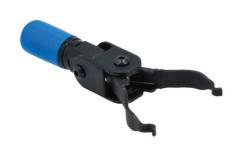

## **Scarab Quick Connector Disconnect Tool with Multi**

Removal tool designed for 2 button style quick connectors used on automotive fuel, oil, AdBlue® and coolant systems. The compact handle features a sand dipped textured finish for improved grip, together with a flexible head that allows for the spring-loaded scarab type jaws to be used one-handed and provide easy access to the quick connector buttons in tight spaces.

## **Additional Information**

- Quick connector pliers allow one handed operation. Small, compact design with flexi-head allows for easy access in tight areas.
- Soft grip handle designed to sit in the palm with finger operated levers.
- · Length: 130mm; Jaw width: 44mm.
- Designed for 2 button style quick connectors used on automotive fuel, oil, AdBlue® and coolant systems.
- Compatible with the Connect Consumables range of fuel line quick connectors.